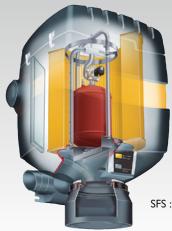

#### **SFS SELF-CLEANING FILTER**

The SFS has the RoboClean® system and a large 30 m<sup>2</sup> (325 ft<sup>2</sup>) filter (as cassette), treated with SurfacePlus®. This gives the SFS a very special position in the selfcleaning filter market. The automatically initiated, powerful and deep-working blast of air penetrates into every section of the filter. This is beneficial because it means longer intervals between the pulses, which results in lower energy costs for the customer and a more consistent extraction flow for the welder. The residue is collected in a container, making it easy to remove. No other device on the market is comparable to the stationary Plymovent SFS welding fume filter in terms of price and performance.

SFS: RoboClean® system