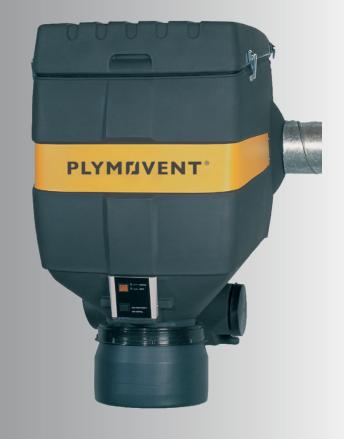

#### **TECHNICAL SPECIFICATIONS**

Filter type DuraFilter®

Filter surface area 50 m² (538 ft²)

Filter efficiency up to 99,8%

Aluminium spark arrester standard

Filter pollution indicator standard

Max. capacity 1700 m3/h

(FAN-2800) (1000 CFM)
Weight (net) 30 kg (66 lbs)

Dimensions 730 x 810 x 900 mm

 $(28.7 \times 31.9 \times 35.4 in.)$ 

optional

For use with fan FAN-28

Max. extraction arms 2

Activated carbon filter