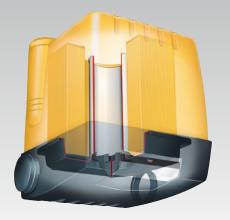

#### SFD MECHANICAL FILTER

The Plymovent SFD is built around the mechanical DuraFilter® system and is designed for less frequent to regular welding work. The SFD is an entirely mechanical system, without electrical components and provides a simple, effective and economical solution for filtering dry welding fumes. The system is fitted with a pollution indicator as standard, which makes it simple to check whether there is still adequate extraction or it is time to change the filter.

#### LARGEST FILTER SURFACE AREA

The mechanical DuraFilter® system can be equipped with a maximum of two extraction arms. The SFD is designed for workplaces where dry welding fumes are produced. With its 50 m² (538 ft²) DuraFilter®, there are practically no competing products in the same class as the SFD.

The disposable filter cassette was specially designed to filter welding fumes, and its special construction and the SurfacePlus treatment give it a number of extremely exceptional characteristics. For the welder this means features such as strong and, above all, constant power for long periods. The DuraFilter® has a much longer service life than a traditional filter cassette, an aspect which drastically reduces the cost of operation. These attributes make the SFD stationary welding fume extraction system a reliable and economical choice for removal of welding fumes from your workplace.