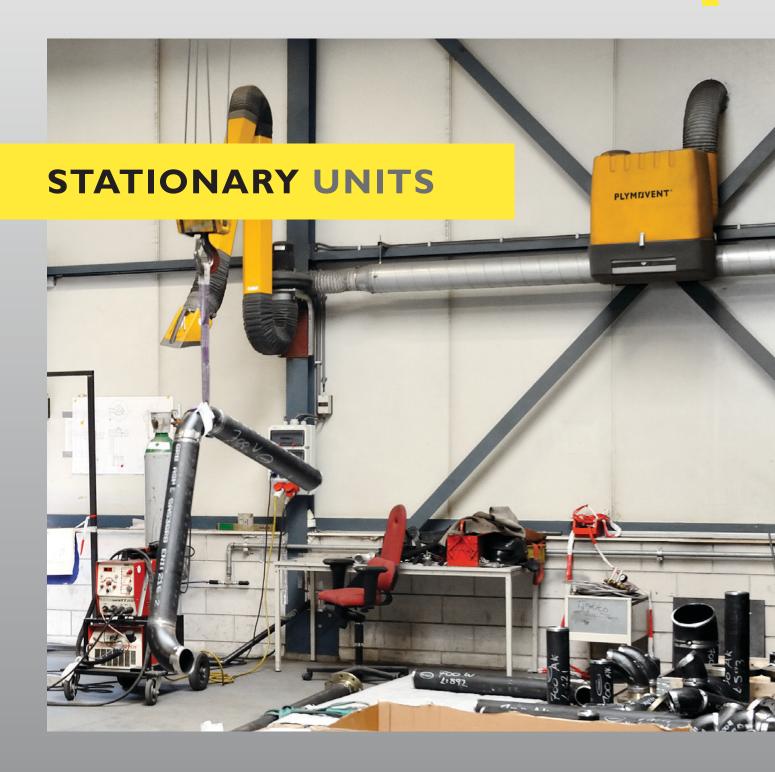

#### SFD MECHANICAL FILTER

The Plymovent SFD is built around the mechanical DuraFilter® system and is designed for less frequent to regular welding work. The SFD is an entirely mechanical system, without electrical components and provides a simple, effective and economical solution for filtering dry welding fumes. The system is fitted with a pollution indicator as standard, which makes it simple to check whether there is still adequate extraction or it is time to change the filter.

#### LARGEST FILTER SURFACE AREA

The mechanical DuraFilter® system can be equipped with a maximum of two extraction arms. The SFD is designed for workplaces where dry welding fumes are produced. With its 50 m² (538 ft²) DuraFilter®, there are practically no competing products in the same class as the SFD.