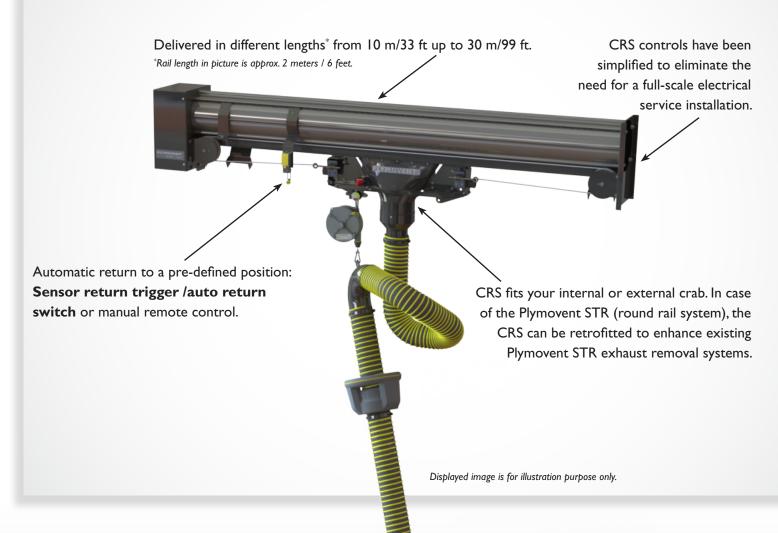

## **HOW CRS WORKS**

Attach one of Plymovent's extraction nozzles to the vehicle's exhaust tailpipe. As the vehicle moves through the facility, the CRS enables the exhaust extraction nozzle to move along with it. When the vehicle exits the facility, the nozzle can be detached manually by the user or automatically. The nozzle then returns to its original starting position by simply using a manual remote control or an automatic sensor return trigger -in conjunction with Plymovent's well renowned Pneumatic or Magnetic Grabbers- to engage the CRS. The CRS includes an emergency override allowing the operator to stop the system at any time.

## **BENEFITS**

Automatic Return: with sensor return trigger / auto return switch or remote control.

Improves Safety: CRS returns the nozzle to a predefined position, eliminating the need for an operator to walk through a facility to retrieve it and encouraging nozzle connectivity and vehicle exhaust removal system usage.

### **FEATURES**

**Easily retrofitted** on existing Plymovent STR Internal crab systems as well as external crab systems.

**Simple installation** with a standard 3A, single phase connection, 100-230V/1ph/50/60Hz; and compressed air

Three CRS cable sets are available:

CRS-10 m (33 ft)

CRS-20 m (66 ft)

CRS-30 m (99 ft)

The cable set contains supporting cable hooks.\*