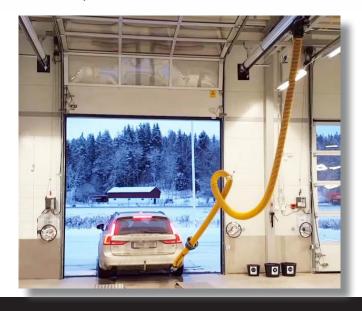

#### SAFETY AND EFFICIENCY ON SITE

The Plymovent Crab Return System improves both worker safety and efficiency. How? By conveniently returning the exhaust extraction hose and nozzle to the precise start position for operators as a vehicle enters the facility.

The CRS minimizes the amount of hose hanging in a facility compared to traditional vehicle exhaust extraction systems. As a result, less obstructions improves operator visibility and productivity. In addition, the CRS encourages greater routine and proper usage of Plymovent's vehicle exhaust extraction system.

## **HOW CRS WORKS**

Attach one of Plymovent's extraction nozzles to the vehicle's exhaust tailpipe. As the vehicle moves through the facility, the CRS enables the exhaust extraction nozzle to move along with it. When the vehicle exits the facility, the nozzle can be detached manually by the user or automatically. The nozzle then returns to its original starting position by simply using a manual remote control or an automatic sensor return trigger -in conjunction with Plymovent's well renowned Pneumatic or Magnetic Grabbers- to engage the CRS. The CRS includes an emergency override allowing the operator to stop the system at any time.