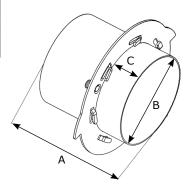

| Diameter       | Article no. |
|----------------|-------------|
| 127 mm (5 in.) | 0000112783  |
|                |             |

| Α | 130 mm (5.1 in.) |
|---|------------------|
| В | Ø 127 mm (5 in.) |
| С | 40 mm (1.6 in.)  |