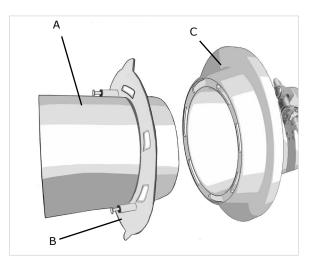

### **CONSTRUCTION:**

- A. High-grade stainless steel, electro polished
- B. Brim plate contains two spring-loaded plunger metal pins and bayonet twist lock
- C. Fits into the Plymovent Magnetic Grabber® conical Tailpipe Adapter and similar adapters