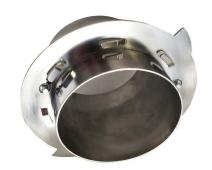

### **TAILPIPE CONNECTOR**

Across neighboring communities, fire departments work together to share resources and apparatus when needed. During mutual aid, a fire or EMS truck can use the Plymovent vehicle exhaust system while inside a neighbouring station. But what if the vehicle is equipped with the Plymovent **Magnetic** Grabber system and the neighboring station contains the Plymovent **Pneumatic** Grabber system – or similar exhaust removal system? In those cases, the Plymovent Bayonet Quick Lock comes to the rescue. When attached to a vehicle's tailpipe adapter, the Bayonet makes the vehicle compatible with the Pneumatic Grabber nozzle or similar exhaust removal system.

### **APPLICATIONS**

The Bayonet Quick Lock is intended to make vehicles using the Magnetic Grabber system compatible with the Pneumatic Grabber system.