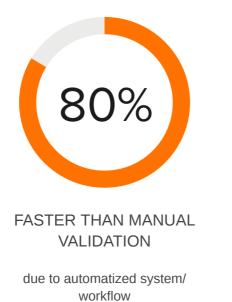

#### Save time and avoid errors

Manual validation is often very time consuming. The welding equipment is set up and the person coordinating the validation process has to manually adjust the parameters and write down whether they are within certain tolerance limits. This process is slow and prone to simple human errors. With Kemppi ArcValidator you don't need to calculate or write down anything. Just plug the validator to your welding equipment and let the system do its magic. As all the tests and parameter adjustments are done automatically (in above mentioned equipment), you can complete the process up 80 % faster than manual validation process and you are less likely to have errors in the process, thus the ArcValidator delivers consistent and accurate results.