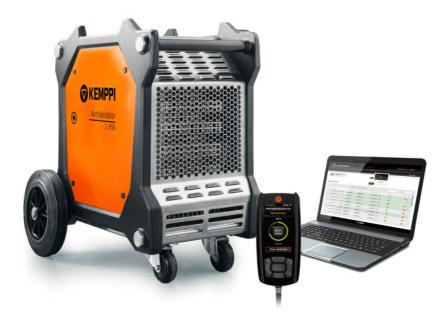

## THE UNIVERSAL SOLUTION FOR WELDING EQUIPMENT VALIDATION

ArcValidator is a systematic and accurate validation solution that links both workshop and office based process, meeting both local quality control and national validation standards requirements to EN 50504 and IEC EN 60974-14.

ArcValidator is suitable for a variety of users including maintenance workshops, welding equipment service providers, hire companies and mobile service teams. You can connect and validate welding equipment from other welding equipment manufacturers easily, without any separate adapters. ArcValidator saves you time, money and provides detailed customer records.

#### BENEFITS

- Fast and accurate with all welding machine makes and models (Measuring accuracy up to 550 A)
- · Fully automated for the most sophisticated Kemppi equipment
- Step-by-step process guidance
- Includes PC software and certificate creation
- · Integrated wire speed measurement
- Supports EN 50504 standards requirements
- MIG, TIG, MMA compatible
- Manages both pre and post validation process
- · Load bank is easy to move and use
- Automatic validation with Fastmig M, Fastmig X, KMS, Pulse and Kemparc Pulse